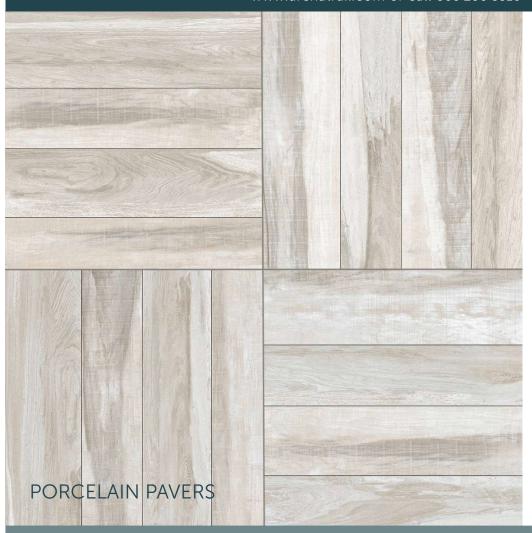

## Canyonwood - Ivory

Off-white color with warm brown and grey undertones.

Imitating the appearance of white-washed, reclaimed oak flooring with variable 'plank' widths celebrating the irregularities of natural wood.

Linear grain patterns, burls and subtle sanding textures.

## Color & Shade Variation:

V3 Verv l

Very high shade and texture variation with random color differences

23 1/2" x 23 1/2"